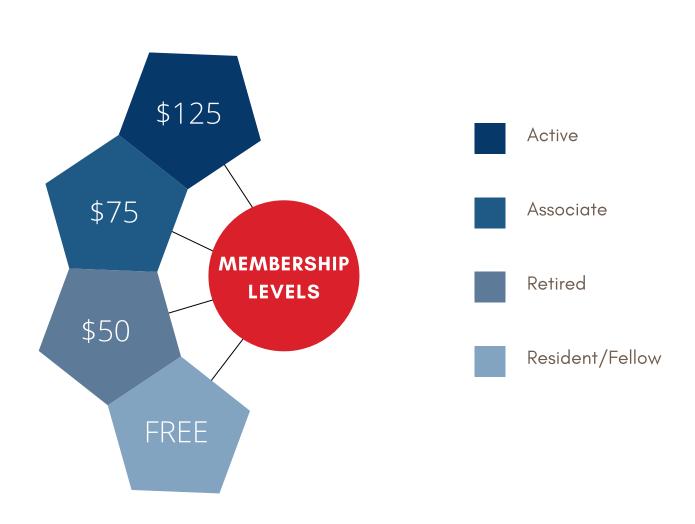

n
- Connect and Network with other Neurologists in Wisconsin
- Participate in WI Doctor Day



- Receive discounts on WNS Events such as the WNS Annual Conference and new programs
- Participate in meetings for the exchange of scientific information



• Receive updates in Health News as it relates to advocacy, legislative activity, procedures, prescription drugs and other issues we face as as specialty

Your membership and input will help grow WNS in its capacity to represent professionals with an interest in neurological health and demonstrate a commitment to quality care. WNS continues to work towards advancing the field of Neurology in Wisconsin through educational opportunities, creating a professional network, and the sharing of scientific information - and we invite you to join us!